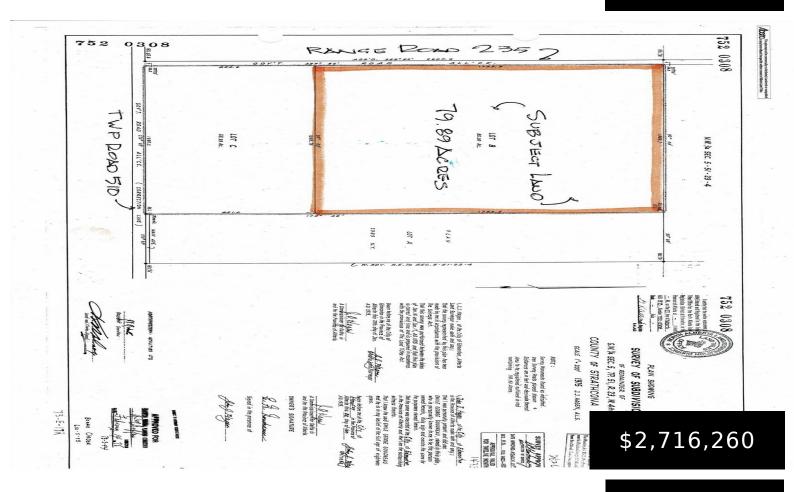

## 6515 17 ST SW EDMONTON AB T6X 1A8 E4394871

https://bestrealestateedmonton.ca

Further development opportunity. 79.89 acre rectangular parcel of land located just east of Beaumont on TWP RD 510 and quarter mile north on Range Road 235. Recently annexed into the City of Edmonton, currently zoned AES (Agriculture Edmonton South). Just a couple miles to the town of Beaumont, Colonial and Eagle Rock Golf Courses, short [...]

## **Basics**

Category: Residential **Type:** Vacant Lot/Land

Date added: Added 5 months ago Bedrooms: 0 beds

Land Size: 323424.32 m<sup>2</sup> Bathrooms: 0 baths

MLS ID: E4394871