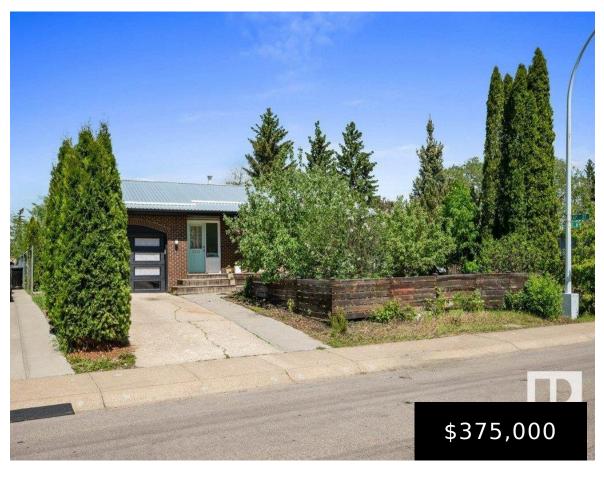

#### 6712 22 AV NW EDMONTON AB T6K 2H6 E4394095

https://bestrealestateedmonton.ca

6712 22 AV NW, Edmonton, AB, T6K 2H6

Amazing location! Walking distance to Millwoods Town Centre and the LRT Valley Line South East, schools, shopping and restaurants. Minutes to South Edmonton Common and Anthony Henday. This fantastic, bungalow in Ekota is ready for a new family. Love to entertain? Check out the large living room and dining area. Perfect for large family dinners. [...]

## **Building Details**

Parking Total: 3

Parking Features: Single Garage

Attached

Flooring: Carpet, Ceramic Tile,

Laminate Flooring

**Community Features:** Off Street Parking, Deck, No Smoking Home

Architectural Style: Bungalow

Exterior Features: Fenced, Playground Nearby, Public Swimming Pool, Public Transportation, Schools,

Shopping Nearby

Roof: Metal

RoomType: LivingRoom, DiningRoom, Kitchen, FamilyRoom, MasterBedroom, Bedroom2, Bedroom3