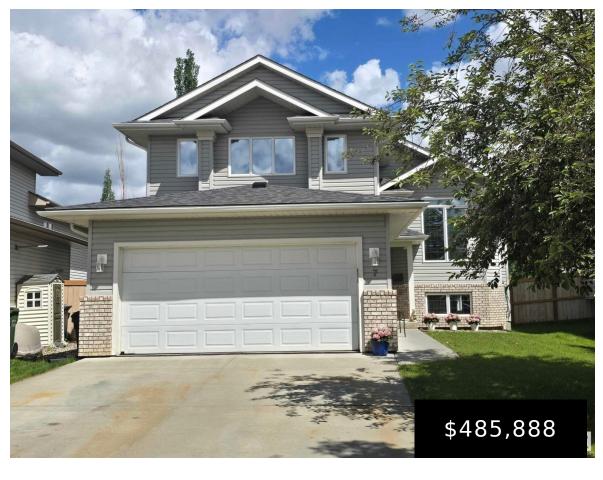

#### 7 WILKINSON PL LEDUC AB T9E 8N1 E4393366

https://bestrealestateedmonton.ca

7 WILKINSON PL, Leduc, AB, T9E 8N1

Gorgeous fully finished bi-level located in Windrose. This 4 bedroom, 3 bathroom home is ready to move in now! Located in a guiet cul-de-sac, this home has an OVERSIZED garage with plenty of drive-way space to park your RV! Inviting, tastefully decorated & open floor plan! You will walk up to a spacious living room, [...]

## **Building Details**

Flooring: Carpet, Linoleum

**Parking Total: 6** Architectural Style: Bi-Level

Parking Features: Double Exterior Features: Airport Nearby, Cul-De-Sac, Fenced, Golf Garage Attached, Over Sized