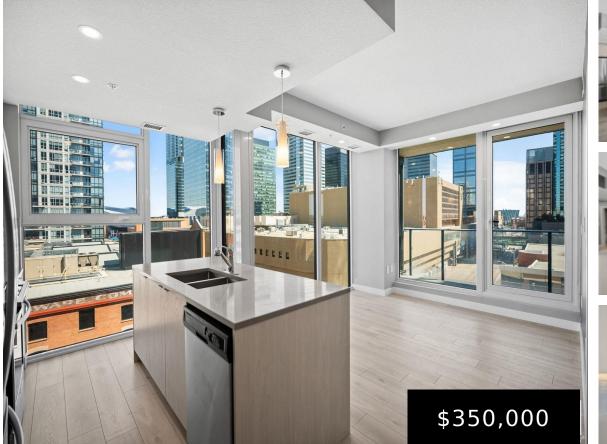

### #703 10180 103 ST NW EDMONTON AB T5J 0L1 E4394399

https://bestrealestateedmonton.ca

#703 10180 103 ST NW, Edmonton, AB, T5J 0L1

Introducing a new level of luxury. You will find modern elements in every corner of this functional living space. Encore Tower is a sleek and modern designed building located just steps from the ICE District, Rogers Arena, and 104 Street amenities. This incredible 2 bedroom, 2 bathroom unit offers one of a kind, unobstructed views [...]

- 2 beds
- 2 baths
- Apartment
- Residential
- 712.9 sq ft

## **Basics**

Category: Residential Date added: Added 7 months ago Bathrooms: 2 baths Year built: 2020 MLS ID: E4394399

Type: Apartment Bedrooms: 2 beds Floors: 1 floor Land Size: 5.16 m<sup>2</sup> **BathroomsFull:** 2

# **Building Details**

Architectural Style: Single Level Apartment

Parking Features: Heated, Underground

Building Name: Encore Tower

Roof: EPDM Membrane

RoomType: LivingRoom, Kitchen, MasterBedroom, Bedroom2