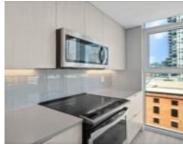

### #703 10180 103 ST NW EDMONTON AB T5J 0L1 E4394399

https://bestrealestateedmonton.ca

#703 10180 103 ST NW, Edmonton, AB, T5J 0L1

Introducing a new level of luxury. You will find modern elements in every corner of this functional living space. Encore Tower is a sleek and modern designed building located just steps from the ICE District, Rogers Arena, and 104 Street amenities. This incredible 2 bedroom, 2 bathroom unit offers one of a kind, unobstructed views [...]

# **Building Details**

Architectural Style: Single Level Apartment

Parking Features: Heated, Underground

Building Name: Encore Tower

Roof: EPDM Membrane

RoomType: LivingRoom, Kitchen, MasterBedroom, Bedroom2

## **Amenities & Features**

Appliances: Microwave Hood Fan, Refrigerator, Stacked Washer/Dryer, Stove-Electric

Amenities: 1

Heating: Forced Air-1, Natural Gas