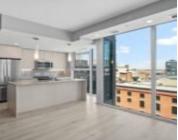

### #703 10180 103 ST NW EDMONTON AB T5J 0L1 E4394399

https://bestrealestateedmonton.ca

#703 10180 103 ST NW, Edmonton, AB, T5J 0L1

Introducing a new level of luxury. You will find modern elements in every corner of this functional living space. Encore Tower is a sleek and modern designed building located just steps from the ICE District, Rogers Arena, and 104 Street amenities. This incredible 2 bedroom, 2 bathroom unit offers one of a kind, unobstructed views [...]

# **Building Details**

Architectural Style: Single Level Apartment

Parking Features: Heated, Underground

Building Name: Encore Tower

Roof: EPDM Membrane

RoomType: LivingRoom, Kitchen, MasterBedroom, Bedroom2

## **Amenities & Features**

Appliances: Microwave Hood Fan, Refrigerator, Stacked Washer/Dryer, Stove-Electric

Amenities: 1

Heating: Forced Air-1, Natural Gas