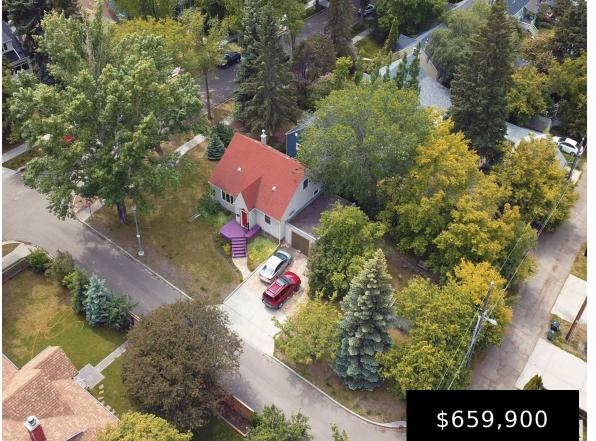

#### 7102 112 ST NW EDMONTON AB T6G 1J1 E4393616

https://bestrealestateedmonton.ca

Welcome to this charming character home located in the desirable Parkallen neighborhood. Situated on a peaceful street, this expansive 826m<sup>2</sup> subdividable corner lot w/ two titles offers endless possibilities for future development at 68.5 ft wide & 130 ft long. Step inside to find a main floor w/ a cozy living room, a dining room [...]

7102 112 ST NW, Edmonton, AB, T6G 1J1

• 4 beds

- 2 baths
- Detached Single
  Family
- Residential
- 1401.26 sq ft

## **Building Details**

Architectural Style: 1 and Half Storey

Exterior Features: Corner Lot, Fenced, Flat Site, Fruit Trees/Shrubs, Landscaped, Paved Lane, Schools, Subdividable Lot, Treed Lot, See Remarks