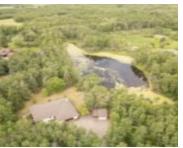

### **#73 23020 TWP RD 522 RURAL STRATHCONA COUNTY** AB T8B 1H1 E4394802

https://bestrealestateedmonton.ca

#73 23020 TWP RD 522, Rural Strathcona County, AB, T8B 1H1

Tranquility and beauty surrounds you within the property's 3.11 acres and adjacent pond, perfect for summer wildlife and winter skating! A horseshoe PAVED driveway leads you to the residence with 1,775 sqft of living space. With a massive wrap around deck and a total of 4 bedrooms and 3 bathrooms live your best life in [...]