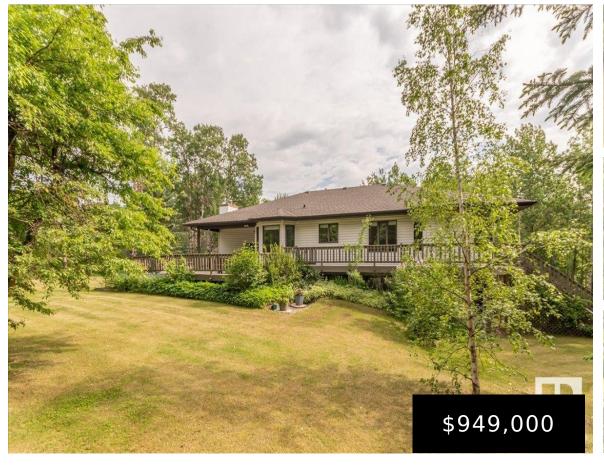

### **#73 23020 TWP RD 522 RURAL STRATHCONA COUNTY** AB T8B 1H1 E4394802

https://bestrealestateedmonton.ca

#73 23020 TWP RD 522, Rural Strathcona County, AB, T8B 1H1

Tranquility and beauty surrounds you within the property's 3.11 acres and adjacent pond, perfect for summer wildlife and winter skating! A horseshoe PAVED driveway leads you to the residence with 1,775 sqft of living space. With a massive wrap around deck and a total of 4 bedrooms and 3 bathrooms live your best life in [...]