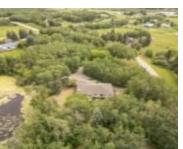

### **#73 23020 TWP RD 522 RURAL STRATHCONA COUNTY** AB T8B 1H1 E4394802

https://bestrealestateedmonton.ca

#73 23020 TWP RD 522, Rural Strathcona County, AB, T8B 1H1

Tranquility and beauty surrounds you within the property's 3.11 acres and adjacent pond, perfect for summer wildlife and winter skating! A horseshoe PAVED driveway leads you to the residence with 1,775 sqft of living space. With a massive wrap around deck and a total of 4 bedrooms and 3 bathrooms live your best life in [...]