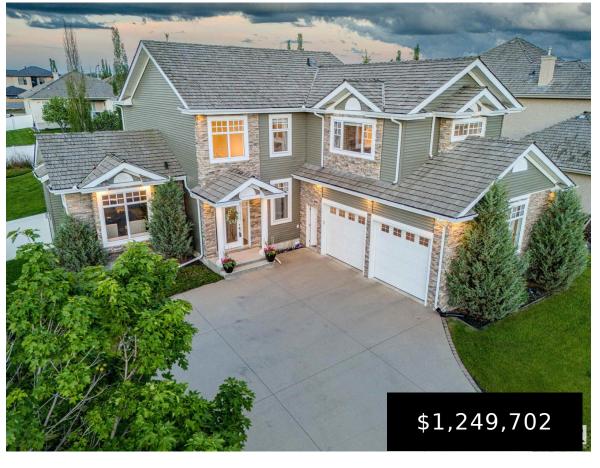

### **#737 52304 RGE RD 233 RURAL STRATHCONA COUNTY** AB T8B 1G9 E4393190

https://bestrealestateedmonton.ca

#737 52304 RGE RD 233, Rural Strathcona County, AB, T8B 1G9

TIMELESS ELEGANCE....STUNNING CHEF INSPIRED KITCHEN....METICULOUS ATTENTION TO DETAIL..YOU HAVE TO SEE THE FIREPLACE FEATURE OFF THE BACK DECK!.....EXECUTIVE LOCATION WITH MASSIVE LOT....~!WELCOME HOME!~ Upon entering this property you walk into the GRAND 13 ft great room & 20 foot vaults; open concept and design were no mistake here. Framed by the custom cherry spiral staircase, [...]

- 4 beds
- 4 baths
- Detached Single Family
- Residential
- 2424.05 sq ft

## **Building Details**

**Architectural Style:** 2 Storey **Exterior Features:** Fenced, Flat Site, Landscaped,

Playground Nearby, Schools, Shopping Nearby

Flooring: Carpet, Ceramic Tile, RoomType: LivingRoom, DiningRoom, Kitchen,