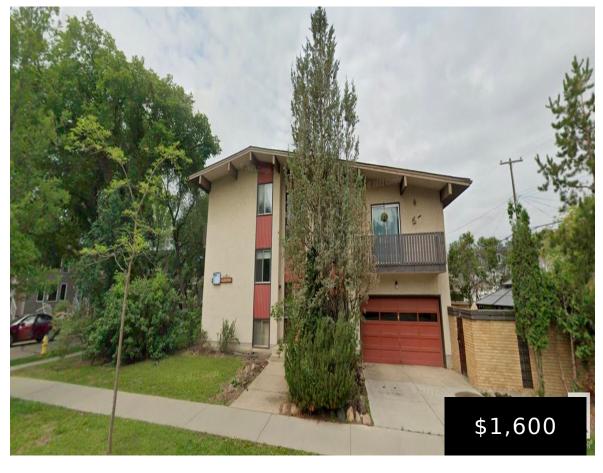

#### 7404 108 ST NW EDMONTON AB T6E 4L5 E4392623

https://bestrealestateedmonton.ca

7404 108 ST NW, Edmonton, AB, T6E 4L5

All Included, next to WhiteAve and University, Park, Walkways, Transportation, Amenities, Privacy and beautiful settings. two bedroom each unit, with only one neighbour sharing wall. two units are second level and no one living above. 2 bed, Full Bath, living and dining, Laundry in suite, fully renovated to modern looks and new kitchens.

- 2 beds
- 1 bath
- Apartment
- Residential Lease
- 688.9 sq ft

Address: 3018 Calgary Trail NW, Edmonton, Alberta T6J6V4