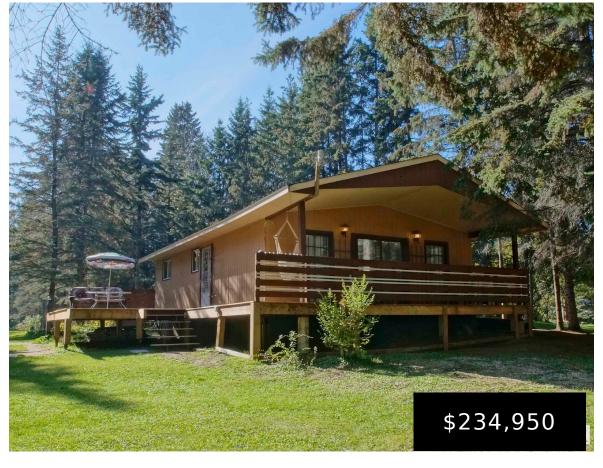

### #77 4418 HWY 633 RURAL LAC STE. ANNE COUNTY AB TOE OLO E4392762

https://bestrealestateedmonton.ca

#77 4418 HWY 633, Rural Lac Ste. Anne County, AB, TOE OLO

Very quiet and private location with mature spruce trees growing tall around the perimeter, largest lot in the subdivision 1.31 acre. Peaceful and Safe with many year-long residents. Major renovations have been done in last few years. Vaulted ceiling in the livingroom, row of large windows and patio doors to covered deck. Livingroom has upgraded [...]

- 3 beds
- 1 bath
- Detached Single Family
- Residential
- 872.96 sq ft

Call us now

Email:

Address: 3018 Calgary Trail NW, Edmonton, Alberta T6J6V4

#### **Basics**

Category: Residential **Type:** Detached Single Family

Date added: Added 8 months ago Bedrooms: 3 beds

Bathrooms: 1 bath Floors: 1 floor

Year built: 1984 Lot Size Acres: 1.31 acres

MLS ID: E4392762 BathroomsFull: 1

## **Building Details**

Architectural Style: Bungalow Exterior Features: Landscaped, No Back Lane, Picnic Area,

Private Setting, Rolling Land, Treed Lot

Flooring: Laminate Flooring, RoomType: LivingRoom, DiningRoom, Kitchen,