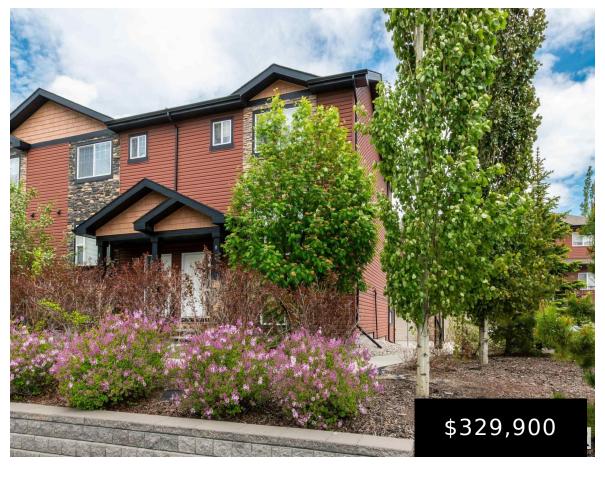

## **#8 301 PALISADES WY SHERWOOD PARK AB T8H 0T4** E4392068

https://bestrealestateedmonton.ca

301, PALISADES, Sherwood Park, AB, T8H 0T4

Lovely end unit in Princeton Court. This 1474 sq ft 3 bed townhome has a great central location. Hardwood flooring on the main, bright kitchen with stainless steel appliances and quartz countertops and peninsula. The deck off of the generous dining area faces east for a bright morning coffee. The living room is very generous. [...]

- 3 beds
- 3 baths
- Townhouse
- Residential
- 1474.24 sq ft

Call us now

Email:

Address: 3018 Calgary Trail NW, Edmonton, Alberta T6J6V4