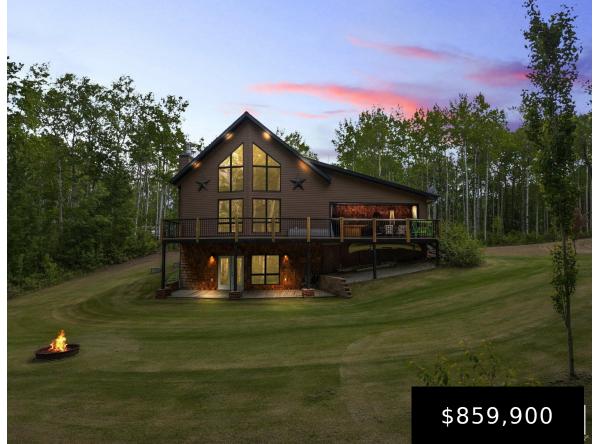

### 81 53319 RGE RD 14 RURAL PARKLAND COUNTY AB T7Z 1E5 E4392400

https://bestrealestateedmonton.ca

Welcome to this stunning 2,039 sq ft home, where pride of ownership shines inside and out. Boasting a Jasper Park Lodge ambiance with abundant wood accents and large windows, this cozy residence features 5 bedrooms, including an upstairs primary suite with a walk-in closet and luxurious ensuite. The fully finished walk-out basement offers cork flooring, [...]

- 5 beds
- 3 baths
- Detached Single Family
- Residential
- 2039.78 sq ft