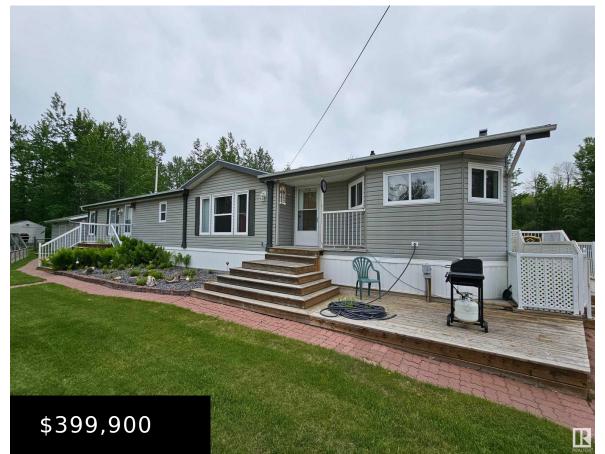

#### 8227 TWP RD 483A RURAL BRAZEAU COUNTY AB TOE 1Z0 E4393975

8227 Twp Rd 483A, **Rural Brazeau** County, AB, TOE 1Z0

https://bestrealestateedmonton.ca

Beautiful acreage sitting on nearly 12 acres of land and only 10 minutes from Drayton Valley! This charming property features 3 bedrooms and two 4 pc bathrooms. Recent updates include flooring, shingles, pressure tank and furnace. Numerous out buildings thoughout. A powered 20 x 20 shop and powered tack shed with attached carport for additional [...]

- 2 baths
- Detached Single Family
- Residential
- 1444.96 sq ft

#### **Basics**

Category: Residential Date added: Added 3 months ago Bathrooms: 2 baths **Year built:** 2001 MLS ID: E4393975

Type: Detached Single Family Bedrooms: 3 beds Floors: 1 floor Lot Size Acres: 11.98 acres BathroomsFull: 2

## **Building Details**

| Architectural Style: Single Wide Mobile Home | <b>Exterior Features:</b> Cross Fenced, Fenced, Private Setting, Treed Lot, Vegetable Garden |
|----------------------------------------------|----------------------------------------------------------------------------------------------|
| Flooring: Carpet, Vinyl Plank                | <b>RoomType:</b> LivingRoom, DiningRoom, Kitchen,<br>MasterBedroom, Bedroom2, Bedroom3       |