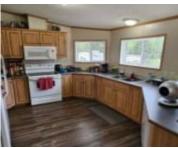

## **Building Details**

| Architectural Style: Single Wide Mobile Home | <b>Exterior Features:</b> Cross Fenced, Fenced, Private Setting, Treed Lot, Vegetable Garden |
|----------------------------------------------|----------------------------------------------------------------------------------------------|
| Flooring: Carpet, Vinyl Plank                | <b>RoomType:</b> LivingRoom, DiningRoom, Kitchen,<br>MasterBedroom, Bedroom2, Bedroom3       |