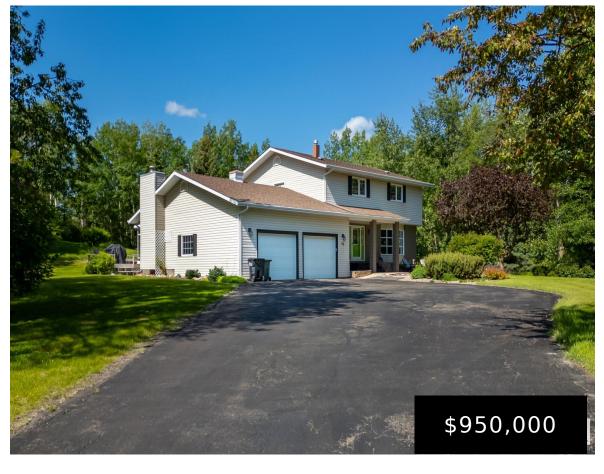

#### **#86 52245 RGE RD 232 RURAL STRATHCONA COUNTY** AB T8B 1B6 E4393852

https://bestrealestateedmonton.ca

#86 52245 RGE RD 232, Rural Strathcona County, AB, T8B 1B6

Tucked away in the back of desirable Graham heights, you will find this well kept original owner home. In a picturesque setting amongst the trees, this homes curb appeal will put a smile on your face every time you come home! Minutes to town & shopping yet a world away with deer, moose & birds [...]

- 5 beds
- 4 baths
- Detached Single Family
- Residential
- 2331.05 sq ft

Call us now

Email:

Address: 3018 Calgary Trail NW, Edmonton, Alberta T6J6V4