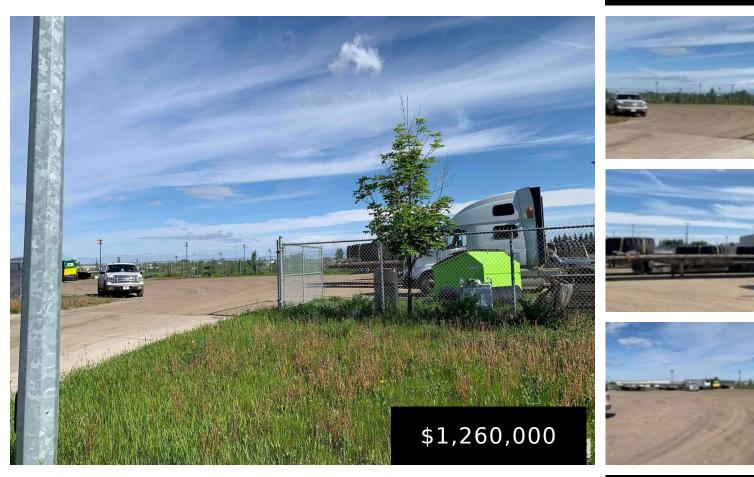

### 860 70 AV NW EDMONTON AB T8P 0C3 E4393343

https://bestrealestateedmonton.ca

860, 70, Edmonton, AB, T8P 0C3

Excellent Truck Yard!!! If you're interested in owning 1.33 acres of IM zoned land, there are several factors to consider. The property has great access to HWY 14, Anthony Henday Drive, Whitemud Drive, and Sherwood Park Freeway. It features a high fence and lots of compacted gravel/crushed concrete, providing a secure place for parking trucks, [...]