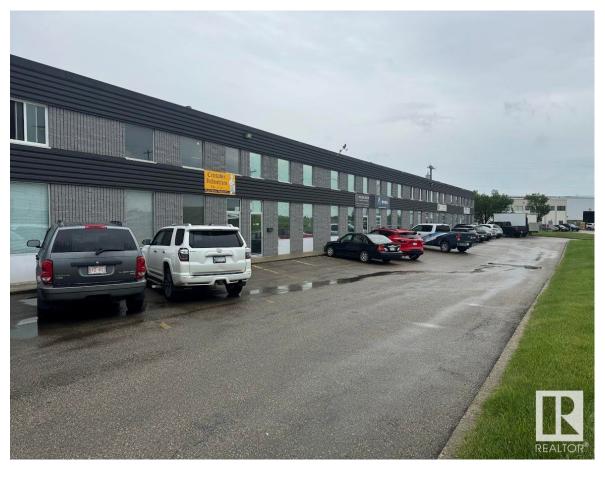

## 9328 31 AV NW EDMONTON AB T6N 1C4 E4394898

https://bestrealestateedmonton.ca

9328 31 AV NW, Edmonton, AB, T6N 1C4

1,824 sq.ft warehouse in Parsons Industrial for Lease. Zoned IM. 3 phase 100 Amp 208 Volt power. The front office measures approximately 280 sq.ft with a reception area, private office and washroom. BONUS 300 sq.ft mezzanine at no extra cost!! The warehouse measures approximately 1,545 sq.ft with an additional bathroom, 12'x14' grade level OH door [...]