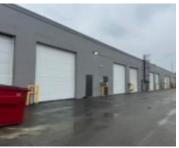

## 9328 31 AV NW EDMONTON AB T6N 1C4 E4394898

https://bestrealestateedmonton.ca

9328 31 AV NW, Edmonton, AB, T6N 1C4

1,824 sq.ft warehouse in Parsons Industrial for Lease. Zoned IM. 3 phase 100 Amp 208 Volt power. The front office measures approximately 280 sq.ft with a reception area, private office and washroom. BONUS 300 sq.ft mezzanine at no extra cost!! The warehouse measures approximately 1,545 sq.ft with an additional bathroom, 12'x14' grade level OH door [...]