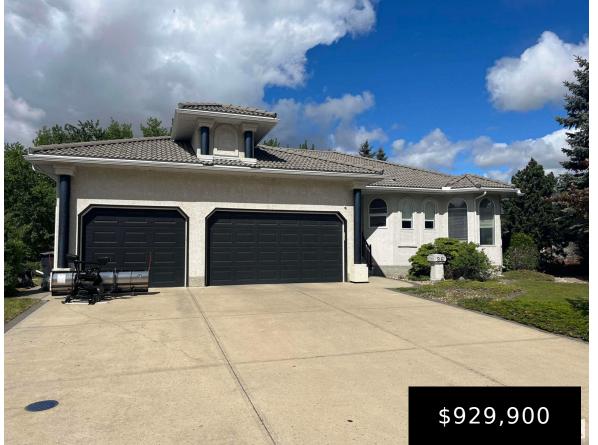

### 96 52304 RGE RD 233 RURAL STRATHCONA COUNTY **AB T8B 1C9 E4391948**

https://bestrealestateedmonton.ca

It's finally here. Are you looking for a large renovated bungalow with a walkout basement, private treed back yard, triple car garage heated & insulated, tesla car charger, open floor concept, living room with a gas fireplace, central air conditioning, covered sundeck, glass railings on stairs and I'm running out of breath. Okay kitchen has [...]

#96 52304 RGE RD 233, Rural Strathcona County, AB, T8B 1C9

- 3 beds
- 3 baths
- Detached Single Family
- Residential
- 2003.4 sq ft