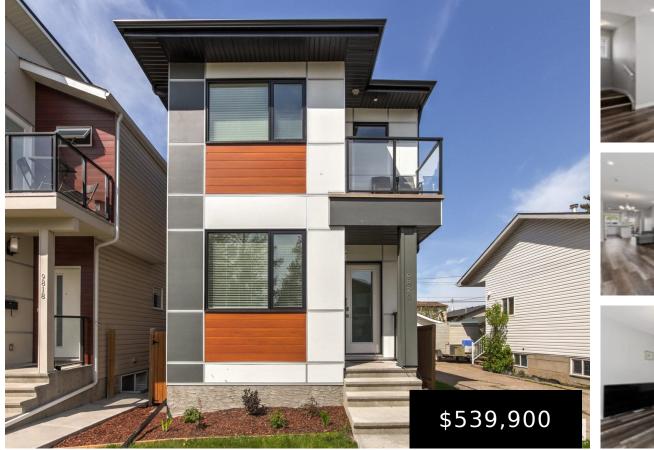

### 9820 155 ST NW EDMONTON AB T5P 2K9 E4392077

https://bestrealestateedmonton.ca

9820 155 ST NW, Edmonton, AB, T5P 2K9

Welcome to this well designed 2 Storey with a LEGAL 1 BEDROOM SUITE! Entering through the covered entry you'll quickly appreciate the open concept main floor, featuring 9 ft ceilings, modern finishes & vinyl plank floors. The gourmet kitchen features an abundance of cabinet space, quartz countertops, a large center island & stainless steel appliances. [...]

- 4 beds
- 4 baths
- Detached Single Family
- Residential
- 1628.7 sq ft

## Basics

**Category:** Residential Date added: Added 5 months ago Bathrooms: 4 baths Year built: 2019 BathroomsFull: 3

**Type:** Detached Single Family Bedrooms: 4 beds Floors: 2 floors MLS ID: E4392077