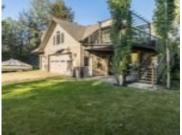

# B45 DAYS DR RURAL LEDUC COUNTY AB TOC 2P0 E4393060

https://bestrealestateedmonton.ca

B45 Days DR, Rural Leduc County, AB, TOC 2P0

Nestled in the trees, this private oasis awaits you! 922 sqft carriage style home is move in ready! The open concept upper floor has a beautifully bright kitchen, living and dining area. Kitchen consists of ample cabinets, stainless steel appliances and granite countertops. The cosy living room has a wood burning stove. 2 bedrooms and [...]

## **Building Details**

Architectural Style: 2 Storey Exterior Features: Backs Onto Park/Trees, Beach Access, Cul-

De-Sac, Golf Nearby, Private Setting, Shopping Nearby

**Flooring:** Laminate Flooring **RoomType:** LivingRoom, Kitchen, MasterBedroom, Bedroom2