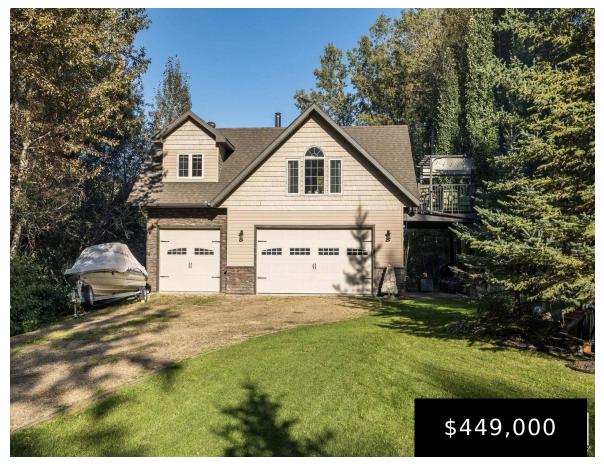

# B45 DAYS DR RURAL LEDUC COUNTY AB TOC 2P0 E4393060

https://bestrealestateedmonton.ca

B45 Days DR, Rural Leduc County, AB, TOC 2P0

Nestled in the trees, this private oasis awaits you! 922 sqft carriage style home is move in ready! The open concept upper floor has a beautifully bright kitchen, living and dining area. Kitchen consists of ample cabinets, stainless steel appliances and granite countertops. The cosy living room has a wood burning stove. 2 bedrooms and [...]

#### **Basics**

**Category:** Residential **Type:** Detached Single Family

Date added: Added 5 months ago Bedrooms: 2 beds

Floors: 2 floors Bathrooms: 2 baths

Year built: 2012 Lot Size Acres: 0.49 acres

MLS ID: E4393060 **BathroomsFull: 2** 

## **Building Details**

Architectural Style: 2 Storey Exterior Features: Backs Onto Park/Trees, Beach Access, Cul-

De-Sac, Golf Nearby, Private Setting, Shopping Nearby

**Flooring:** Laminate Flooring **RoomType:** LivingRoom, Kitchen, MasterBedroom, Bedroom2