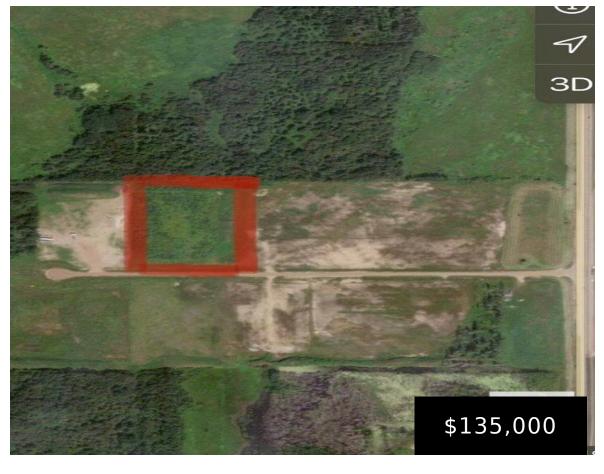

## LOT 3 ASPEN RD BOYLE AB TOA 0M0 E4394283

https://bestrealestateedmonton.ca

lot 3 Aspen Rd, Boyle, AB, TOA 0M0

4.62 acre lot available in the Aspen Industrial Park Just North of Boyle Alberta. Across from the Esso Card lock. The property is listed well below purchased price. This commercial/Industrial property has immediate access to highway 63 to Fort McMurray. Options are open on development to this property.