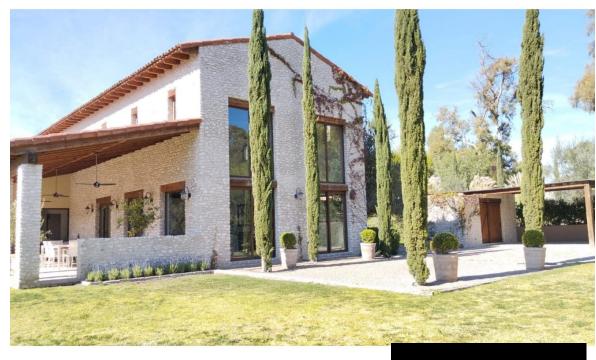

### LOTE 1 MANZANA 8 VINEDO SAN LUCAS OUT OF PROVINCE\_ALBERTA AB O00 000 E4393028

https://bestrealestateedmonton.ca

Lote 1 Manzana 8 Vinedo San Lucas, Out of Province\_Alberta, AB, 000 000

\$2,413,380

Beautiful stone house surrounded by vineyards, mature olive trees and lavender fields. Open vaulted ceilings with wooden beams where the family can be integrated from the living room, dining and kitchen to live together. 4 bedrooms complete with private ensuites. Upstairs is a large bonus room that can be used as a study or 4th [...]

- 4 beds
- 7 baths
- Detached Single Family
- Residential
- 4377.4 sq ft

Outdoor, Racquet Courts, Sprinkler Sys-Underground, Vaulted Ceiling, Solar Equipment Architectural Style: 2 Storey

**Exterior Features:** Fruit Trees/Shrubs, Gated Community, Golf Nearby, Private Setting, Public Transportation, Schools,

See Remarks

Roof: Clay Tile

RoomType: LivingRoom, DiningRoom,

Kitchen, FamilyRoom