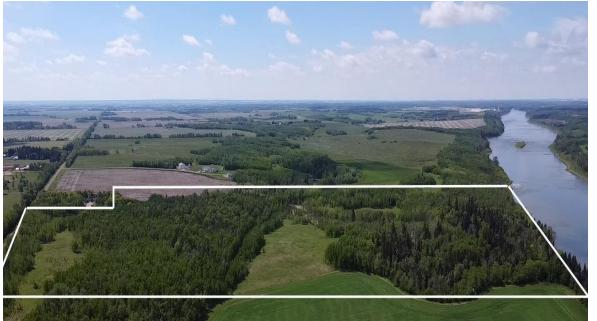

> Range Rd 201 Google

Welcome to an unparalleled opportunity to own a slice of heaven with a milliondollar view, now within your reach for less than half the price. Nestled on 75 captivating acres along the North Saskatchewan River, this rare gem is awaiting a new owner. Prepare to be captivated by the awe-inspiring vistas that stretch before you, [...]