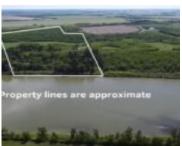

> Range Rd 201 Google

Welcome to an unparalleled opportunity to own a slice of heaven with a milliondollar view, now within your reach for less than half the price. Nestled on 75 captivating acres along the North Saskatchewan River, this rare gem is awaiting a new owner. Prepare to be captivated by the awe-inspiring vistas that stretch before you, [...]