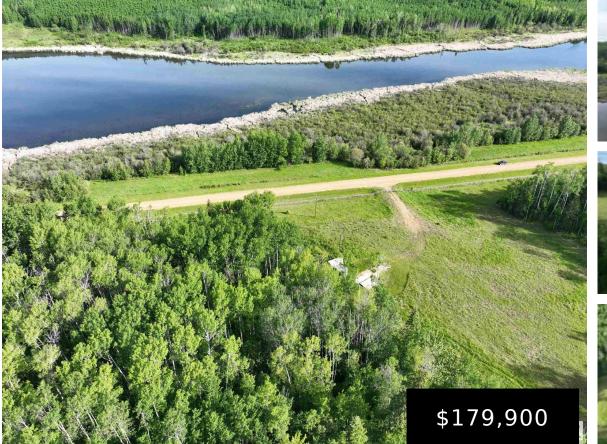

#### PT NW-1-62-24-W4 RURAL ATHABASCA COUNTY AB TOG 1Z0 E4393309

https://bestrealestateedmonton.ca

Here is your opportunity to own a piece of the prestigious Tawatinaw Valley! This 8.18 acre parcel is ready for you to create your own paradise or use just as it is. This beautiful land has best of both worlds; an open meadow area for you to develop as you want, plus it has a [...] PT NW-1-62-24-W4, Rural Athabasca County, AB, T0G 1Z0

### **Basics**

Category: Land Date added: Added 5 months ago Lot Size Acres: 8.18 acres

Type: Vacant Lot/Land Bathrooms: 0 baths MLS ID: E4393309

## **Building Details**

Exterior Features: Hillside, No Back Lane, Recreation Use, River View, Rolling Land, Sloping Lot, Treed Lot, Partially Fenced