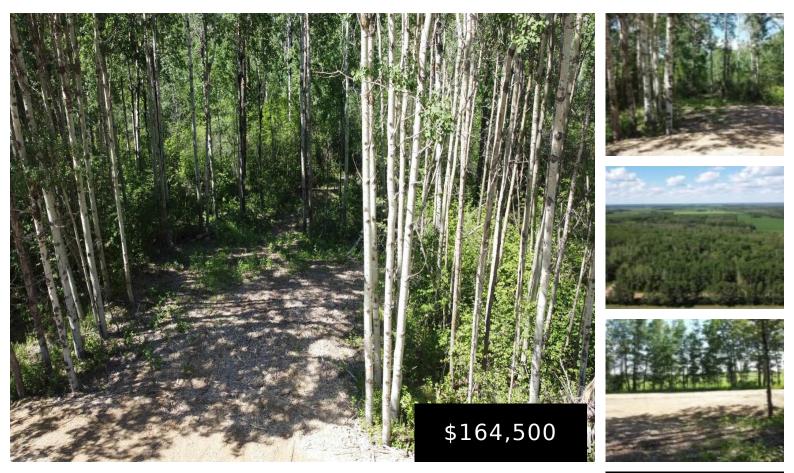

## RGE 273 TWP 481 RURAL LEDUC COUNTY AB TOC 0V0 E4395074

https://bestrealestateedmonton.ca

Escape to your own private oasis with this beautifully treed 2.7-acre property, offering the perfect blend of natural tranquility. As you enter the property, you'll be greeted by a picturesque landscape adorned with a diverse array of mature trees, creating a sense of seclusion and privacy. The 2.7-acre lot offers ample space for exploration and [...]

#### **Basics**

Category: Land Date added: Added 9 months ago Lot Size Acres: 2.7 acres

Type: Vacant Lot/Land Bathrooms: 0 baths MLS ID: E4395074

### **Building Details**

Exterior Features: Private Setting, Treed Lot