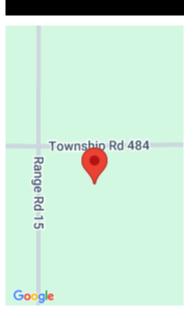

#### **RGE RD 15 TWP RD 484 RURAL LEDUC COUNTY AB TOC** 2P0 E4391908

https://bestrealestateedmonton.ca

Rge Rd 15 Twp Rd 484, Rural Leduc County, AB, T0C 2P0

13.34+/- acres with Power, Drilled well, and Dugout. Build your dream home in the country or a perfect escape on weekends!