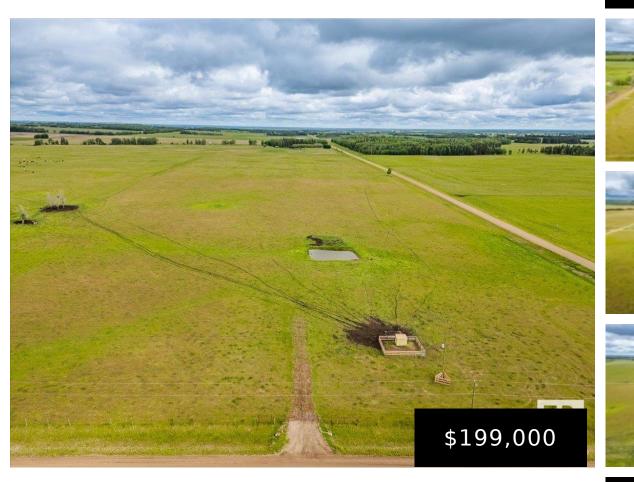

#### **RGE RD 15 TWP RD 484 RURAL LEDUC COUNTY AB TOC** 2P0 E4391908

https://bestrealestateedmonton.ca

Rge Rd 15 Twp Rd 484, Rural Leduc County, AB, T0C 2P0

13.34+/- acres with Power, Drilled well, and Dugout. Build your dream home in the country or a perfect escape on weekends!

### **Basics**

Category: Land Date added: Added 7 months ago Lot Size Acres: 13.34 acres

Type: Vacant Lot/Land Bathrooms: 0 baths MLS ID: E4391908

## **Building Details**

Exterior Features: Corner Lot, See Remarks, Partially Fenced