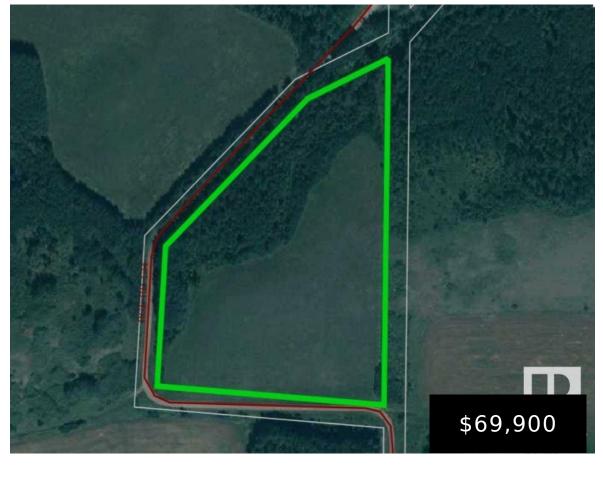

## RR 134 TWP RD 572A RURAL SMOKY LAKE COUNTY AB TOA 3L0 E4393221

https://bestrealestateedmonton.ca

RR 134 TWP RD 572A, Rural Smoky Lake County, AB, T0A 3L0

This pristine, undeveloped parcel of land offers an exceptional opportunity to start from the ground up and create the haven of your dreams. Nestled in a serene setting that promises privacy, this 11.5 acre property is the perfect canvas for constructing your custom dream home or establishing a charming hobby farm. With abundant space to [...]

## **Basics**

Category: Land Type: Vacant Lot/Land

Date added: Added 9 months ago Bathrooms: 0 baths

Lot Size Acres: 11.5 acres MLS ID: E4393221