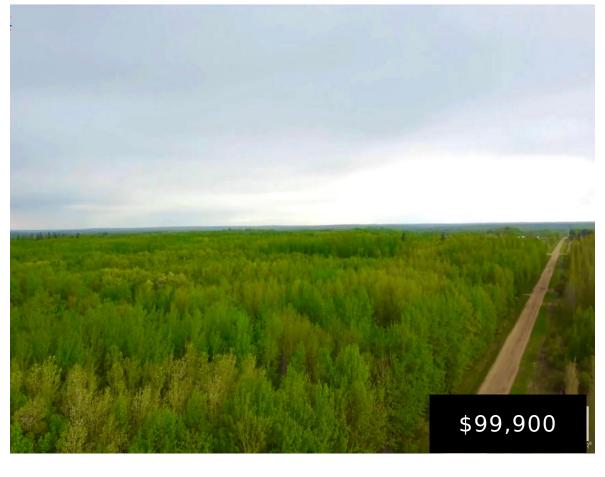

## RR 24 TWP RD 562 RURAL LAC STE. ANNE COUNTY AB TOE 1A0 E4394330

https://bestrealestateedmonton.ca

RR 24 TWP RD 562, Rural Lac Ste. Anne County, AB, T0E 1A0

Welcome to your Rich Valley area private OASIS of sprawling 7.14 acre lot! Opportunity abounds with this treed land, offering springs and creeks and all of natures beauty at your fingertips. Start creating your dream home with ease as utilities are at the frontage, and enjoy the spacious driveway beckoning you to visit!

## **Basics**

Category: Land Type: Vacant Lot/Land

Date added: Added 5 months ago Bathrooms: 0 baths

Lot Size Acres: 7.14 acres MLS ID: E4394330

## **Building Details**

Exterior Features: Backs Onto Park/Trees, Creek, Stream/Pond, Treed Lot, See Remarks