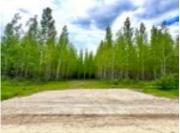

## RR 24 TWP RD 562 RURAL LAC STE. ANNE COUNTY AB TOE 1A0 E4394330

https://bestrealestateedmonton.ca

RR 24 TWP RD 562, Rural Lac Ste. Anne County, AB, T0E 1A0

Welcome to your Rich Valley area private OASIS of sprawling 7.14 acre lot! Opportunity abounds with this treed land, offering springs and creeks and all of natures beauty at your fingertips. Start creating your dream home with ease as utilities are at the frontage, and enjoy the spacious driveway beckoning you to visit!

## **Building Details**

Exterior Features: Backs Onto Park/Trees, Creek, Stream/Pond, Treed Lot, See Remarks