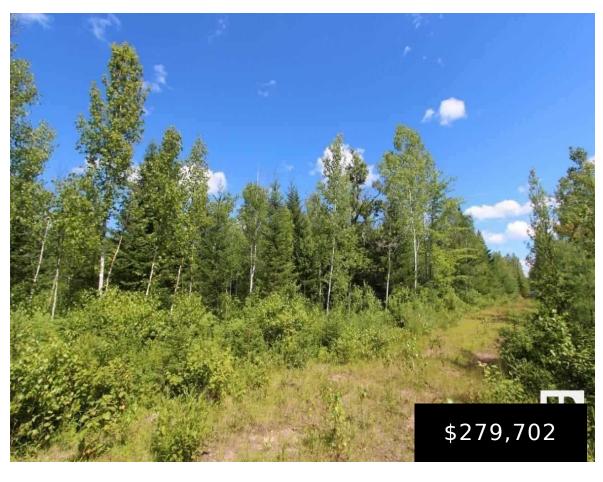

## SE 18-61-22-4 RURAL THORHILD COUNTY AB TOA 3J0 E4392114

https://bestrealestateedmonton.ca

SE 18-61-22-4, Rural Thorhild County, AB, T0A 3J0

79.94 ACRES OF VACANT RURAL LAND....GREAT BUILDING SITE....PRIVATE SETTING....PERFECT PARCEL OF LAND ONLY 1 HOUR NORTH OF EDMONTON.....FENCED FOR CATTLE....POWER AND GAS EASILY ACCESSIBLE.

## **Building Details**

Exterior Features: Private Setting, Rolling Land, Treed Lot