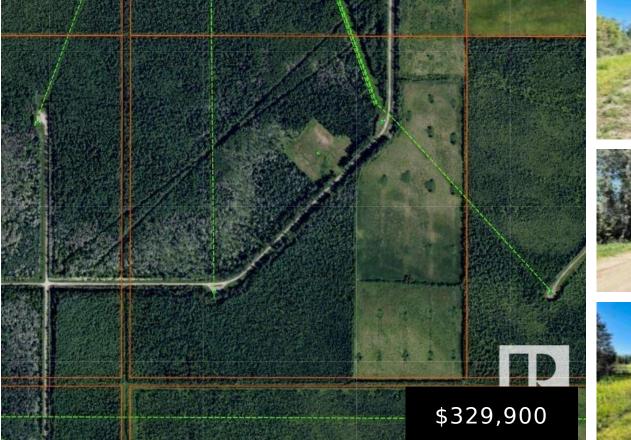

#### SW 4-49-8 W5M RURAL BRAZEAU COUNTY AB T7A 1S3 E4392306

https://bestrealestateedmonton.ca

Secluded 160 acres located 7.5 km west of Drayton Valley. Approximately 1/3 cleared, 2/3 treed, along with approximately \$7,000 annual surface lease revenue. There is a lease road to/from the property. Crown land both west and south of the property, ideal for hunters and those that enjoy the outdoors!

### **Basics**

Category: Land Date added: Added 5 months ago Lot Size Acres: 160 acres

Type: Vacant Lot/Land Bathrooms: 0 baths MLS ID: E4392306