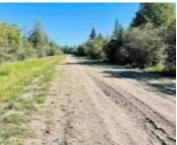

#### SW 4-49-8 W5M RURAL BRAZEAU COUNTY AB T7A 1S3 E4392306

https://bestrealestateedmonton.ca

Secluded 160 acres located 7.5 km west of Drayton Valley. Approximately 1/3 cleared, 2/3 treed, along with approximately \$7,000 annual surface lease revenue. There is a lease road to/from the property. Crown land both west and south of the property, ideal for hunters and those that enjoy the outdoors!