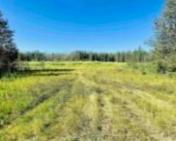

#### SW 4-49-8 W5M RURAL BRAZEAU COUNTY AB T7A 1S3 E4392306

https://bestrealestateedmonton.ca

Secluded 160 acres located 7.5 km west of Drayton Valley. Approximately 1/3 cleared, 2/3 treed, along with approximately \$7,000 annual surface lease revenue. There is a lease road to/from the property. Crown land both west and south of the property, ideal for hunters and those that enjoy the outdoors!