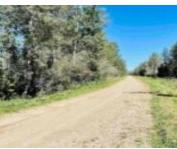

#### SW 4-49-8 W5M RURAL BRAZEAU COUNTY AB T7A 1S3 E4392306

https://bestrealestateedmonton.ca

Secluded 160 acres located 7.5 km west of Drayton Valley. Approximately 1/3 cleared, 2/3 treed, along with approximately \$7,000 annual surface lease revenue. There is a lease road to/from the property. Crown land both west and south of the property, ideal for hunters and those that enjoy the outdoors!