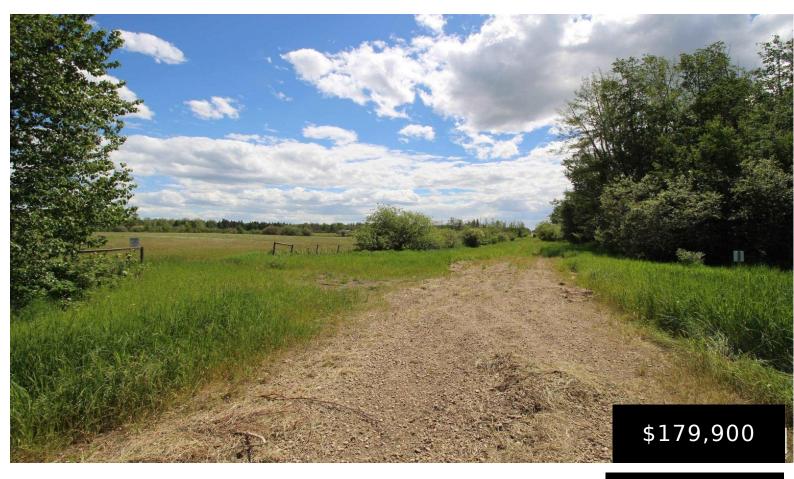

## TWP 535 RR 93 RURAL YELLOWHEAD AB TOE 2M0 E4394715

https://bestrealestateedmonton.ca

TWP 535 RR 93, Rural Yellowhead, AB, T0E 2M0

Over 18 acres of lush, riverfront property. Located on the edge of Wildwood, close to many amenities. This gorgeous lot borders the lobstick river, and is next to an additional 136 acres that can also be purchased.

## **Basics**

Category: Land Date added: Added 5 months ago Lot Size Acres: 18.23 acres

Type: Vacant Lot/Land Bathrooms: 0 baths MLS ID: E4394715

## **Building Details**

Exterior Features: Boating, Fenced, River View, Schools, Shopping Nearby, Treed Lot