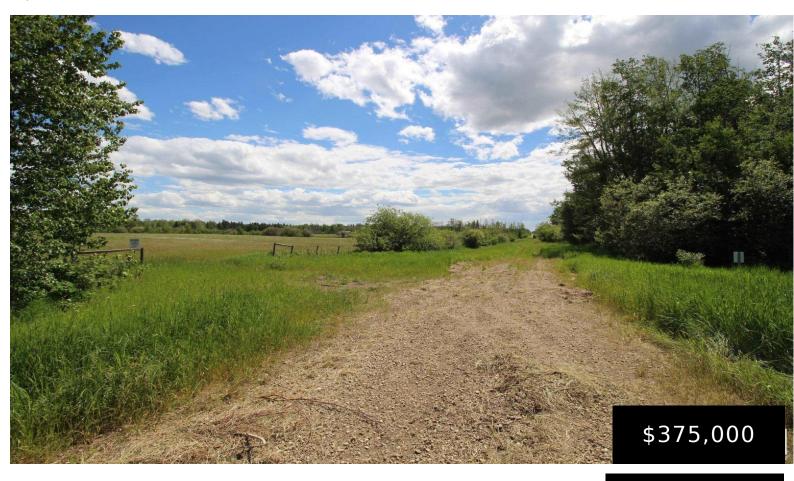

### TWP 540 RR 93 RURAL YELLOWHEAD AB TOE 2M0 E4394717

https://bestrealestateedmonton.ca

TWP 540 RR 93, Rural Yellowhead, **AB, T0E 2M0** 

136 acres of lush, riverfront property. Located on the edge of Wildwood, close to many amenities. The lobstick river runs through this gorgeous lot, and is next to an additional 18 acres that can also be purchased.

#### **Basics**

Category: Land Type: Vacant Lot/Land

Date added: Added 7 months ago Bathrooms: 0 baths

Lot Size Acres: 135.85 acres MLS ID: E4394717

## **Building Details**

Exterior Features: Fenced, Private Setting, River View, Schools, Shopping Nearby, Treed Lot