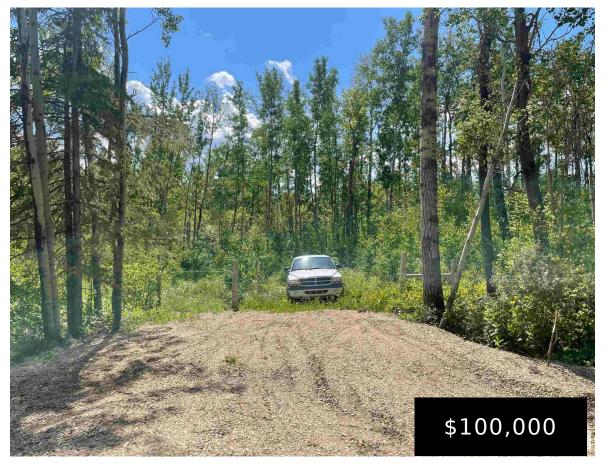

# TWP 553B RANGE ROAD 34A RURAL LAC STE. ANNE COUNTY AB TOE 1V0 E4395043

https://bestrealestateedmonton.ca

TWP 553B Range Road 34A, Rural Lac Ste. Anne County, AB, T0E 1V0

Enjoy 6 Acres of beautifully treed vacant land, located in rural Lac Ste Anne County! This acreage offers the perfect area to build your dream home or can also be used as an investment property! This location offers a quite, country feel while still being only minutes away from town!

#### **Basics**

Category: Land Type: Vacant Lot/Land

Date added: Added 5 months ago Bathrooms: 0 baths

Lot Size Acres: 6 acres MLS ID: E4395043

#### **Building Details**

Exterior Features: Fenced, Fruit Trees/Shrubs, Private Setting, Treed Lot